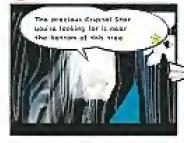

#### TO HOOKTAIL CASTLE

Return to the strange rock formation at the beginning of Petal Meadows and insert the Moon Stone and the Sun Stone into the corresponding slots. Hold Koops in a Shell Toss near one of the blue blocks that appears, then move to the other block and hit both at the same time. The warp pipe that leads to Hooktail Castle will open if you're successful.